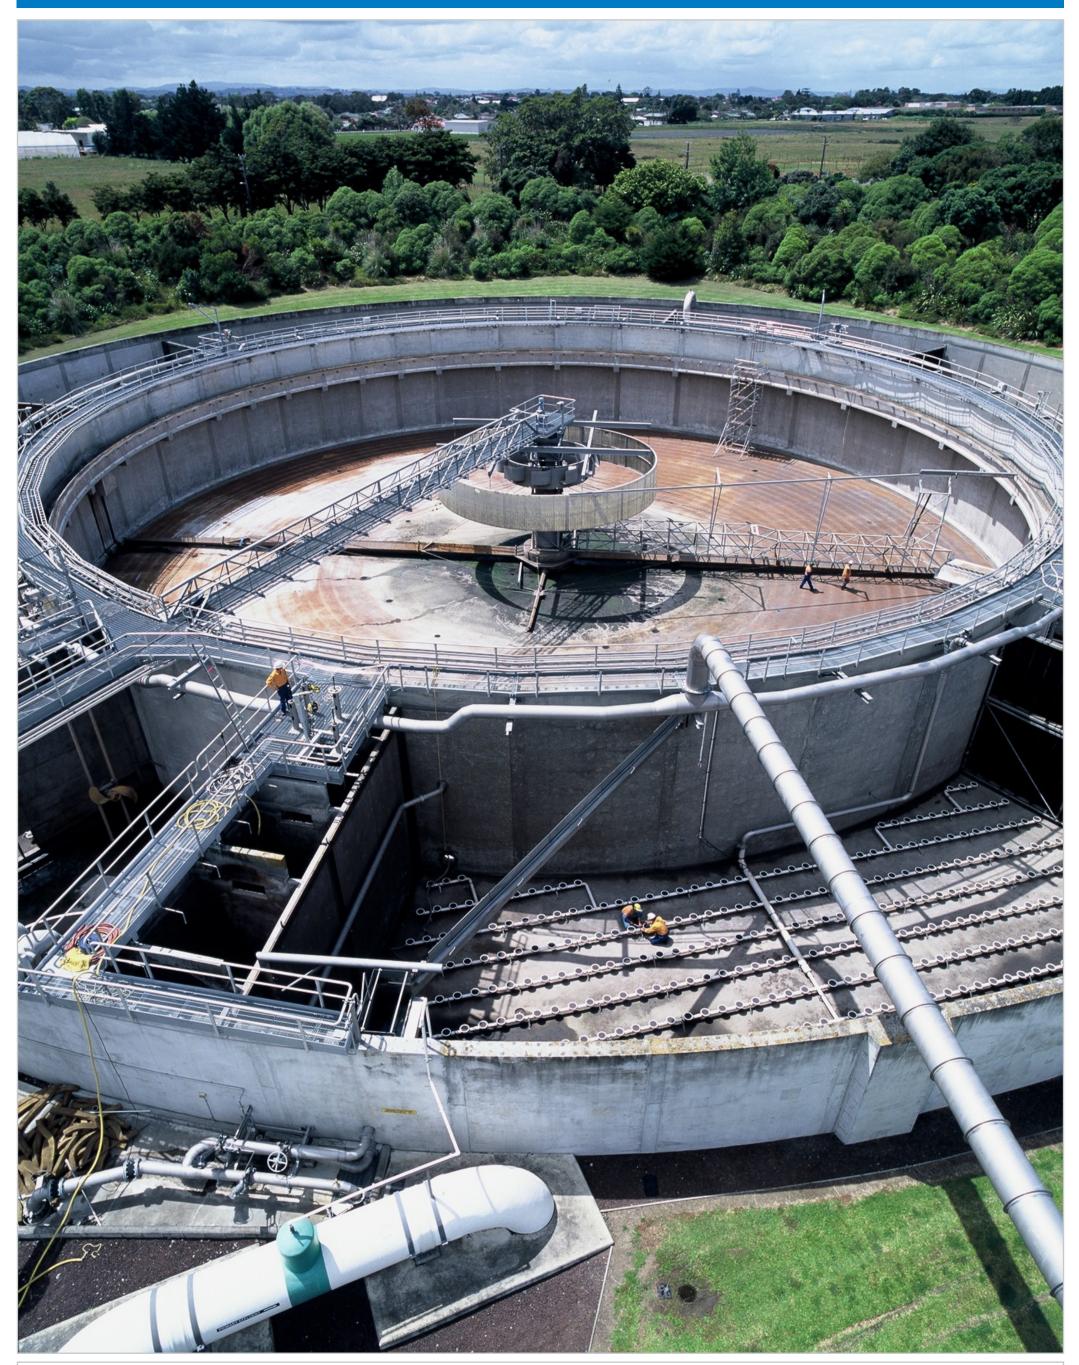

## Watercare's Mangere Wastewater Treatment Plant

A view of one of the empty reactor/clarifiers. The unit is 77 metres in diameter and can hold 31.3 million litres of effluent.

WATERCARE 2 NUFFIELD STREET, NEWMARKET, AUCKLAND 1023 PRIVATE BAG 92 521 WELLESLEY STREET, AUCKLAND 1141, NEW ZEALAND TELEPHONE: 09 539 7300