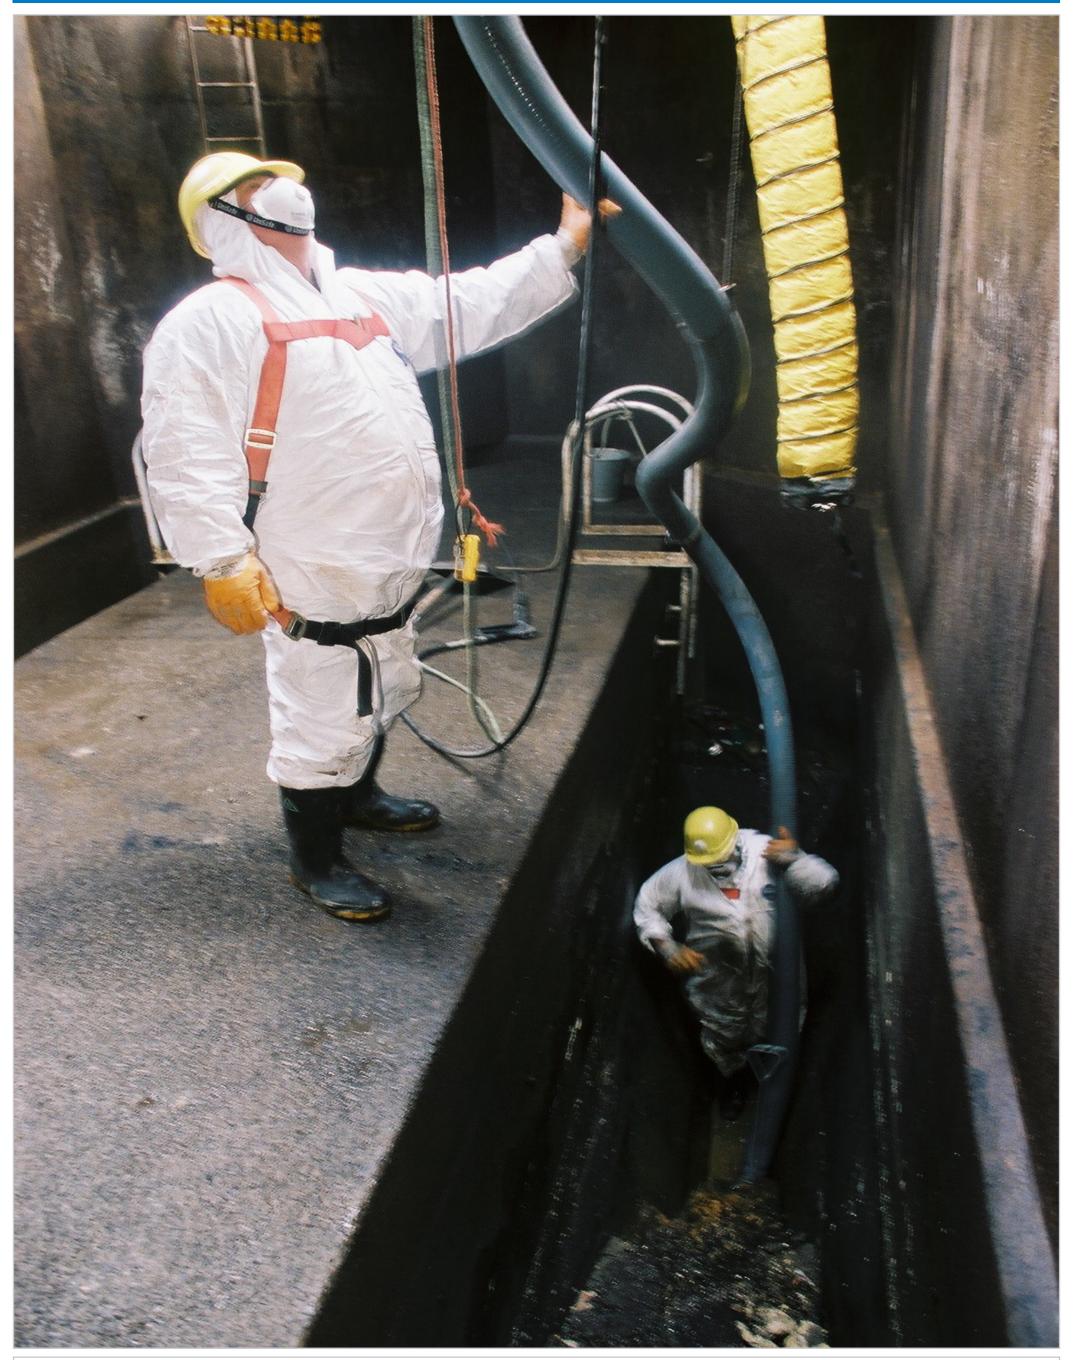

## Watercare's wastewater reticulation system

Servicemen remove grit from a wastewater chamber.

WATERCARE 2 NUFFIELD STREET, NEWMARKET, AUCKLAND 1023 PRIVATE BAG 92 521 WELLESLEY STREET, AUCKLAND 1141, NEW ZEALAND TELEPHONE: 09 539 7300